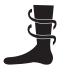

## ARTHRITIS KNEE SLEEVE

## Feel the All-Day Difference<sup>®</sup>

Designed for all-day comfort and performance, the IMAK Compression Arthritis Knee Sleeve provides mild compression for warmth, which may help increase circulation, reduce pain and promote healing. Made of soft, breathable cotton material so you can enjoy your activities without issue day and night.

May help increase circulation

May reduce pain to promote healing

Mild compression

Tri-band technology holds sleeve securely in place

| Size    | Leg Circum.* | ltem # |
|---------|--------------|--------|
| X-Small | 13 - 15″     | A20149 |
| Small   | 15 - 17"     | A20150 |
| Medium  | 17 - 19″     | A20151 |
| Large   | 19 - 21″     | A20152 |
| X-Large | 21 - 23″     | A20153 |
|         |              |        |