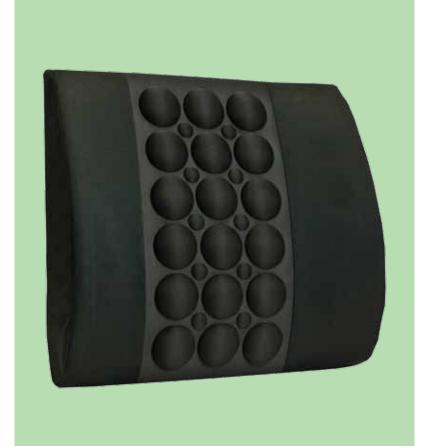

# **BackCushion**

Designed by an Orthopedic Surgeon

**BackCushion** offers the latest technology in orthopedic lumbar support and seating comfort. Made with sculpted high-grade foam to create its ergonomic shape, the BackCushion hugs your back, improving posture and reducing stress on the lower back.

# **Key benefits:**

Unique ergoPressure™ technology for pressure point massage

Ergonomic shape reduces lower back stress

Magnet therapy enhances pressure point massage