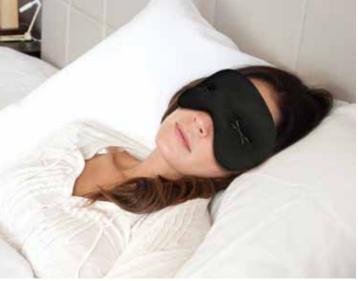

# **Pain Relief Mask**

Designed by an Orthopedic Surgeon

Eye pillow with massaging ergoBeads®

Pain Relief Mask conforms to your face and eyes,

blocking out light. Made of soft, breathable cotton

material, the mask is comfortable to wear and the

smooth ergoBeads inside create a gentle massaging

Great for resting, meditation, traveling strain and for

eye relief after hours of computer work or gaming.

## **Use for:**

Eve strain

Headaches

**Migraines** 

Puffy eyes

Sinus pain

Post surgery