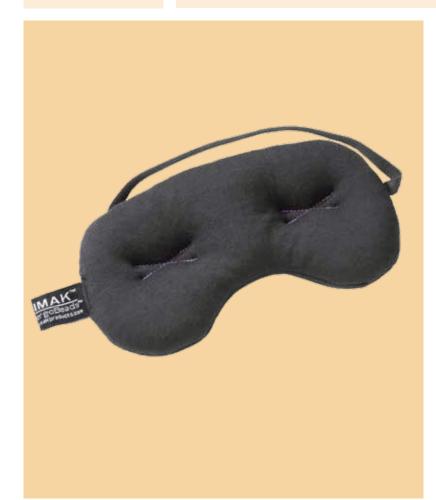

# **Pain Relief Mask**

Designed by an Orthopedic Surgeon

Eye pillow with massaging ergoBeads®

Pain Relief Mask conforms to your face and eyes,

blocking out light. Made of soft, breathable cotton

material, the mask is comfortable to wear and the

smooth ergoBeads inside create a gentle massaging

Great for resting, meditation, traveling strain and for

eye relief after hours of computer work or gaming.

## **Key benefits:**

Cool relief without shock of ice or gel masks

Mild, soothing compression

Gentle massaging comfort from ergoBeads®

Blocks out light