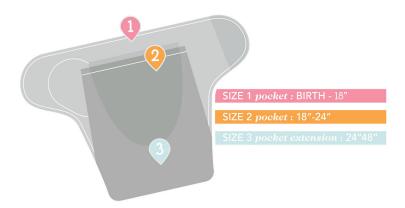

- 3 Sizes in 1 A Perfect Fit for Every Stage
- Approved for use with preterm and full-term babies
- Removable seam for added length
- Wide leg pockets help promote healthy leg/hip development
- · Breathable, moisture-wicking fabric