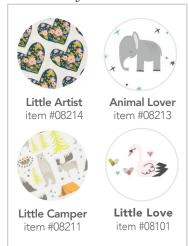

### Available fashions

MSRP \$34.99/Unit Wholesale Master Carton Contains 3 Units Carton Dimensions 9.75 x 8.50 x 7.50 Weight 3 lbs/52 oz Each Unit Measures 9.13 x 6 x 1.13