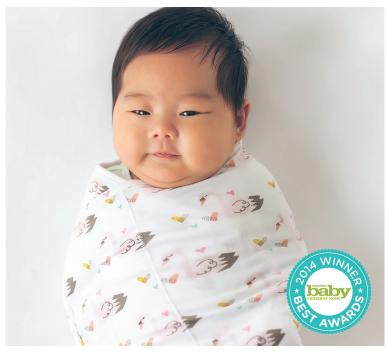

## Why moms love it!

This grow with me Swaddle features limited edition collaboration prints from our Lucy Darling Collection. Our lux signature fabric is super soft and the unique and stylish designs keep baby looking cute while catching zzz's.

- 3 Sizes in 1 A Perfect Fit for Every Stage
- Approved for use with preterm and full-term babies
- Removable seam for added length
- Wide leg pockets help promote healthy leg/hip development
- · Breathable, moisture-wicking fabric