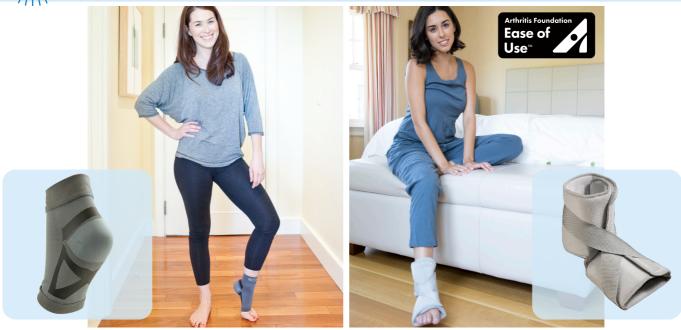

# **Plantar Fasciitis Total Solutions Kit**

The Plantar Fasciitis Total Solutions Kit provides 24-hour support and pain relief for your ankle, arch and heel.

Daytime sleeve delivers balanced compression that mimics taping methods to distribute pressure evenly across the foot and provides support throughout the day.

Nighttime splint holds foot in a comfortable and neutral position, gently stretching the Plantar Fascia and the Achilles tendon during sleep.

Set includes one daytime sleeve and one nighttime splint. Available S/M and L/XL.