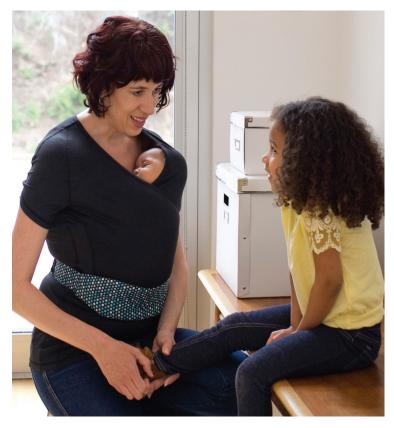

## NÜROO POCKET **Newborn Carrier**

## Why moms love it!

- NICU friendly/approved
- Allows access to baby for NICU use or routine hospital procedures
- · Comfortable, with adjustable fit
- Support belt for baby, back + belly support
- · Multi-functional: maternity shirt, nursing top, skin-to-skin carrier
- Full coverage, keeps mom mobile
- Designed for pre/full-term babies
- · Made from breathable, moisture wicking fabric
- Machine washable + dryer safe
- · Adheres to sling carrier standards, tested up to 45 lbs.

## THE BENEFITS of SKIN-TO-SKIN CONTACT

A multitude of studies show that mothers and babies should be together, skin to skin (baby naked, not wrapped in a blanket) immediately after birth, as well as throughout the postpartum period. It increases the infant's ability to latch on during breastfeeding, maintains healthy vital signs and helps soothe irritable infants.