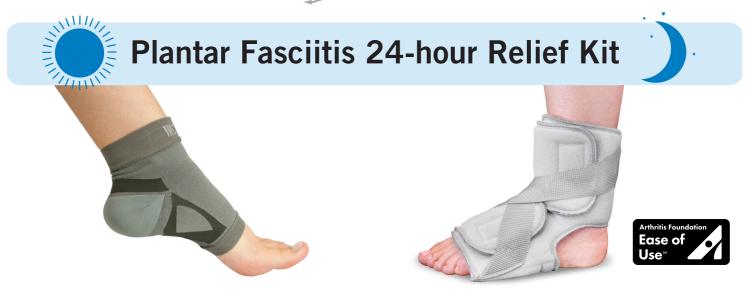

The **Plantar Fasciitis Day and Night Relief Kit** provides 24-hour support and pain relief for your ankle, arch and heel.

Daytime sleeve delivers balanced compression that mimics taping methods to distribute pressure evenly across the foot and provides support throughout the day. Nighttime splint holds foot in a comfortable and neutral position, gently stretching the Plantar Fascia and the Achilles tendon during sleep.

Set includes one daytime sleeve and one nighttime splint. Available S/M and L/XL.