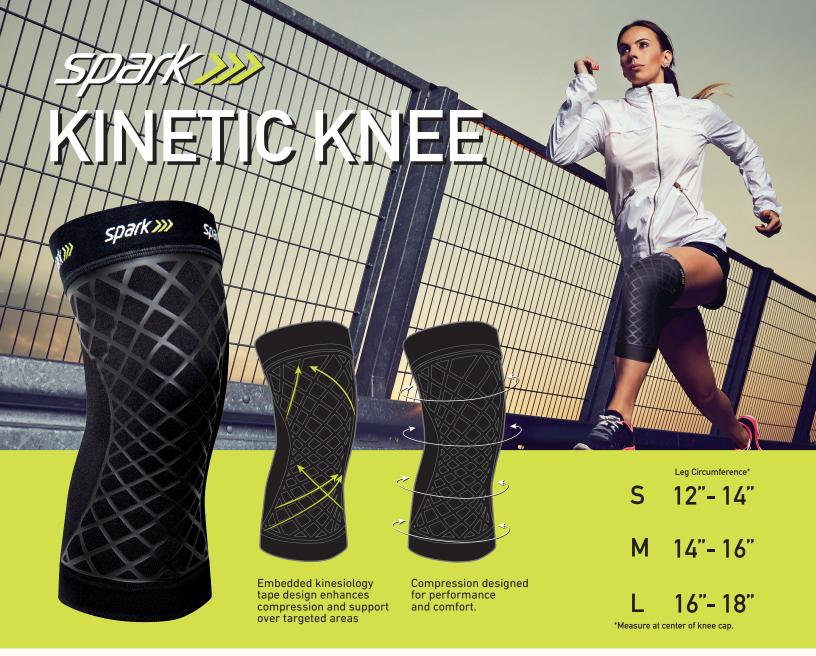

## **COMPRESSION FUSED WITH KINESIOLOGY**

Spark Kinetic Knee Sleeve combines the benefits of kinesiology tape and compression in one easy to use, comfortable sleeve. Plus, it's intuitive to put on and won't leave sticky residue when removed. Now you can focus more of your energy towards achieving your fitness goals.