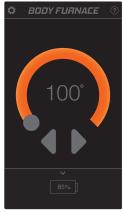

Connection Lost

Battery Status

Low Battery Warning

Control Panel

Help Menu

Settings Menu

Unit Settings

Auto-off