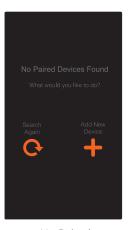

## **ON-SCREEN CONTROL OVERVIEW**

Start-up Screen

Searching For Known Devices

No Paired Devices Found

Bluetooth Pairing Setup

Pairing New Device

Successful Pairing

Pairing Failed