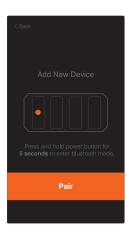

## QUICK START INSTRUCTIONS:

- Download and install the Body Furnace application at the Apple App Store for your iOS device or the Google Play App Store for your Android device.
- 2. Put Body Furnace into Bluetooth mode by holding the control button for 5 seconds while the unit is powered off.
- 3. Open the Body Furnace App and follow the on-screen instructions to pair a new device or connect to an existing device.
- 4. Use the on-screen controls to adjust temperature and monitor battery levels.

## **ON-SCREEN CONTROL OVERVIEW**

Start-up Screen

Searching For Known Devices

No Paired Devices Found

Bluetooth Pairing Setup

Pairing New Device

Successful Pairing

Pairing Failed