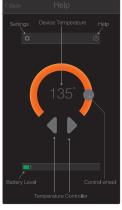

## QUICK START INSTRUCTIONS:

- Download and install the Body Furnace application at the Apple App Store for your iOS device or the Google Play App Store for your Android device.
- 2. Put Body Furnace into Bluetooth mode by holding the control button for 5 seconds while the unit is powered off.
- 3. Open the Body Furnace App and follow the on-screen instructions to pair a new device or connect to an existing device.
- 4. Use the on-screen controls to adjust temperature and monitor battery levels.

Connection Lost

Battery Status

Low Battery Warning

Control Panel

Help Menu

Settings Menu

Unit Settings

Auto-off