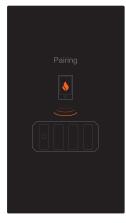

## **ON-SCREEN CONTROL OVERVIEW**

Start-up Screen

Searching For Known Devices

No Paired Devices Found

Bluetooth Pairing Setup

Pairing New Device

Successful Pairing

Pairing Failed