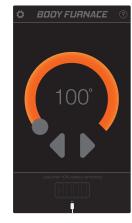

Connection Lost

Battery Status

Low Battery Warning

Control Panel

Help Menu

Settings Menu

Unit Settings

Auto-off