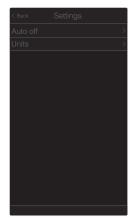

Connection Lost

Battery Status

Low Battery Warning

Control Panel

Help Menu

Settings Menu

Unit Settings

Auto-off