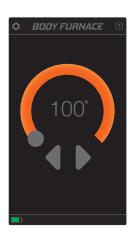

Connection Lost

Battery Status

Low Battery Warning

Control Panel

Help Menu

Settings Menu

Unit Settings

Auto-off