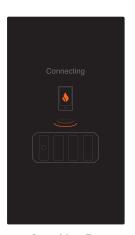

## **ON-SCREEN CONTROL OVERVIEW**

Start-up Screen

Searching For Known Devices

No Paired Devices Found

Bluetooth Pairing Setup

Pairing New Device

Successful Pairing

Pairing Failed