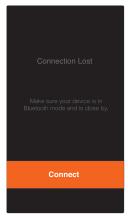

Connection Lost

Battery Status

Low Battery Warning

Control Panel

Help Menu

Settings Menu

Unit Settings

Auto-off