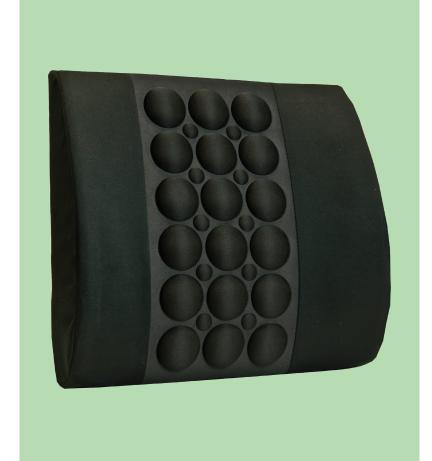

## **Orthopedic Lumbar Support**

**BackCushion** offers the latest technology in orthopedic lumbar support and seating comfort. Made with sculpted high-grade foam to create its ergonomic shape, the BackCushion hugs your back, improving posture and reducing stress on the lower back.

Use BackCushion for improving the ergonomic comfort of your chair in the office and at home. It has also been universally designed to fit almost any seat in a car to provide comfort and pain relief wherever you are.

## **Key benefits:**

Unique ergoPressure™ technology for pressure point massage

Ergonomic shape reduces lower back stress

Magnet therapy enhances pressure point massage