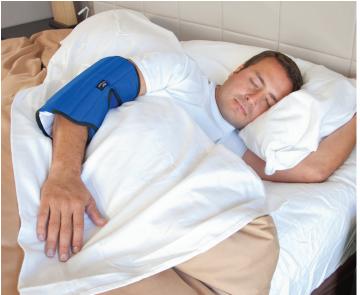

# **Elbow support brace**

**Elbow Support** offers exceptional comfort while gently immobilizing the elbow, preventing painful movements during rest and sleep. It is the #1 brace for nighttime relief of cubital tunnel syndrome.

Prevents harmful arm positions while sleeping One size fits right or left arm