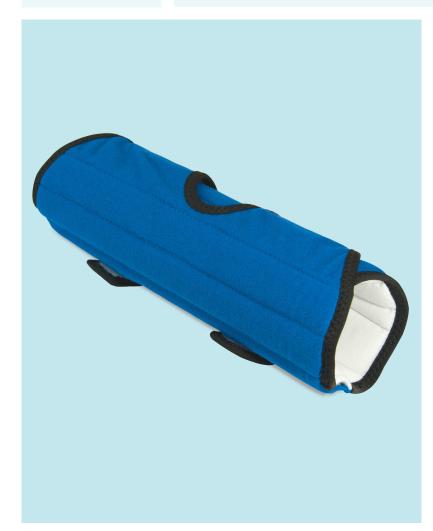

# **Elbow support brace**

**Elbow Support** offers exceptional comfort while gently immobilizing the elbow, preventing painful movements during rest and sleep. It is the #1 brace for nighttime relief of cubital tunnel syndrome.

# **Key benefits:**

Provides customizable comfort – maximum immobilization with splint in, or gentle support with splint removed

Promotes healing with therapeutic warmth Soft cotton lining and cushioning foam allow skin to breathe

Prevents harmful arm positions while sleeping One size fits right or left arm