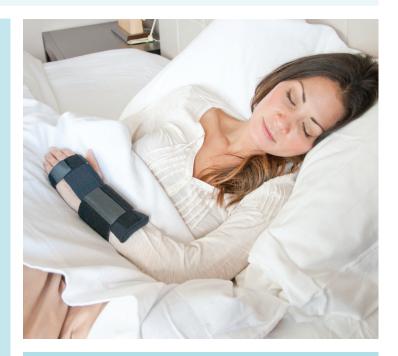

# Therapeutic treatment for night

**WrisTimer PM** wrist support provides therapeutic treatment during the night while allowing a comfortable fit to prevent flexion of the wrist. The aluminum stay holds the wrist in a neutral position to reduce inflammation and provide support.

## **Used for:**

Repetitive Stress Injuries
Post-op Rehab
Carpal Tunnel Syndrome
Improving patient compliance at night