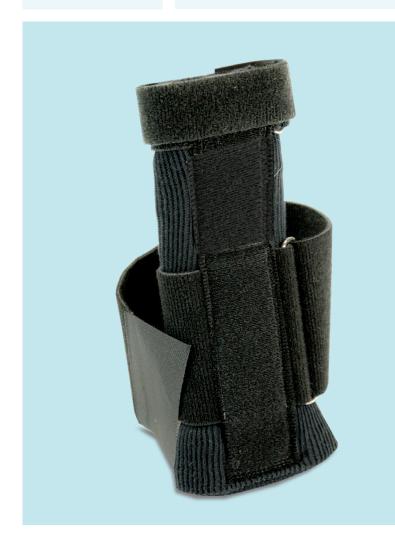

# Therapeutic treatment for night

**WrisTimer PM** wrist support provides therapeutic treatment during the night while allowing a comfortable fit to prevent flexion of the wrist. The aluminum stay holds the wrist in a neutral position to reduce inflammation and provide support.

## **Key benefits:**

Dorsal application allows a comfortable fit and prevents flexion of the wrist

Maintains neutral wrist positioning during sleep

The aluminum stay holds the wrist in a neutral position