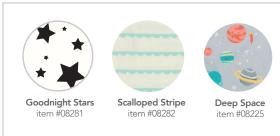

### Available fashions

MSRP \$24.99/Unit Wholesale Master Carton Contains 3 Units Carton Dimensions 9.75 x 8.50 x 7.50 Weight 3 lbs/52 oz Each Unit Measures 9.13 x 6 x 1.13