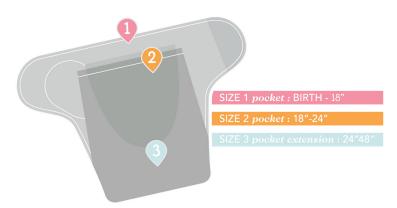

## Why moms love it!

- 3 Sizes in 1 A Perfect Fit for Every Stage
- Approved for use with preterm and full-term babies
- A perfect fit that grows with baby
- Choice of arm positions for baby
- Removable seam for added length
- Easy stretch fabric
- Wide leg pockets help promote healthy leg/hip development
- Breathable, moisture-wicking fabric
- Machine washable + dryer safe