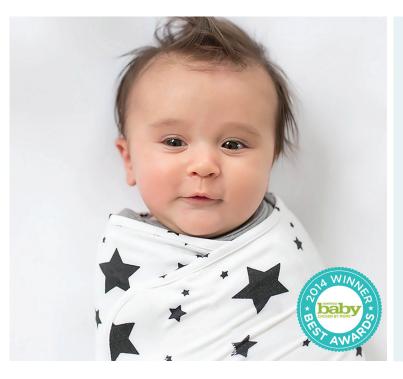

# NÜROO SWADDLER

## Why moms love it!

- 3 Sizes in 1 A Perfect Fit for Every Stage
- Approved for use with preterm and full-term babies
- A perfect fit that grows with baby
- Choice of arm positions for baby
- Removable seam for added length
- Easy stretch fabric
- Wide leg pockets help promote healthy leg/hip development
- Breathable, moisture-wicking fabric
- Machine washable + dryer safe