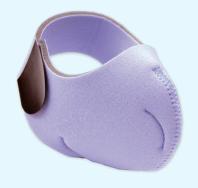

# Steady Satin Heels

**Satin Heels.** Exfoliating pads inside Satin Heels gently remove dry skin and calluses during sleep. Simply slip Satin Heels on before bed and in just a few days look forward to healthier, smoother skin. Can be used with or without moisturizing cream — elastic support ensures lotions don't transfer onto bedding.

## **Dry Heel Solution**

- built-in exfoliating strips gently remove dry skin and calluses
- normal motion during sleep facilitates exfoliation
- can be used in conjunction with lotion or moisturizing cream
- · developed by a Podiatrist
- · universal sizing

### **Effective Treatment For**

- · calluses
- · dry skin
- other dermatologic conditions as recommended

| Item # | Size      | Packaging |
|--------|-----------|-----------|
| 50140  | Universal | Box       |
| 50145  | Universal | Bag       |