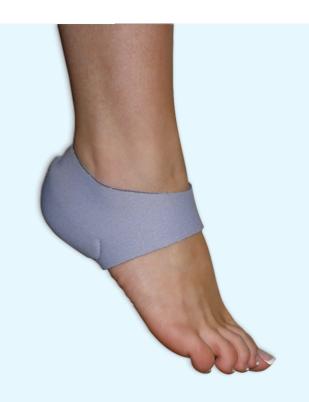

# Steady Satin Heels

**Satin Heels.** Exfoliating pads inside Satin Heels gently remove dry skin and calluses during sleep. Simply slip Satin Heels on before bed and in just a few days look forward to healthier, smoother skin. Can be used with or without moisturizing cream — elastic support ensures lotions don't transfer onto bedding.

## **Dry Heel Solution**

- built-in exfoliating strips gently remove dry skin and calluses
- normal motion during sleep facilitates exfoliation
- can be used in conjunction with lotion or moisturizing cream
- · developed by a Podiatrist
- · universal sizing

### **Effective Treatment For**

- · calluses
- · dry skin
- other dermatologic conditions as recommended

| Item # | Size      | Packaging |
|--------|-----------|-----------|
| 50140  | Universal | Box       |
| 50145  | Universal | Bag       |