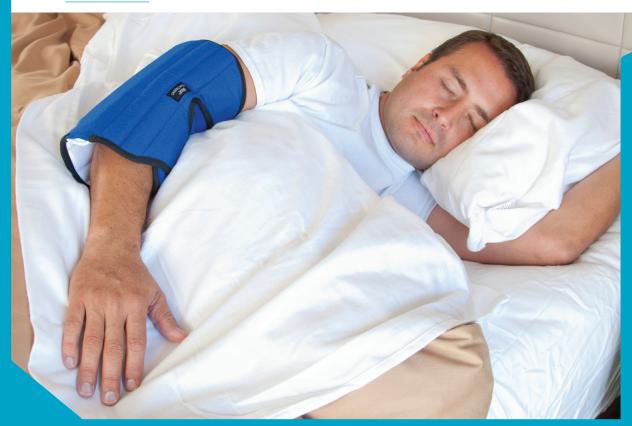

# **Elbow Support**

Removable splint for customizable comfort and support

Nighttime relief for Cubital Tunnel Syndrome

Keeps elbow in neutral position during sleep

**Item number:** A10113 (Universal) A10110 (X-Large)

## Elbow Support Brace

**DESIGNED BY AN ORTHOPEDIC SURGEON** 

**Elbow Support** offers exceptional comfort while gently immobilizing the elbow, preventing painful movements during rest and sleep. It is the #1 brace for nighttime relief of cubital tunnel syndrome.

### Key benefits:

Provides customizable comfort – maximum immobilization with splint in, or gentle support with splint removed

Promotes healing with therapeutic warmth

Soft cotton lining and cushioning foam allow skin to breathe

Prevents harmful arm positions while sleeping