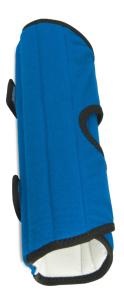

# **Elbow Support**

Removable splint for customizable comfort and support

Nighttime relief for Cubital Tunnel Syndrome

Keeps elbow in neutral position during sleep

**Item number:** A10113 (Universal) A10110 (X-Large)

## Elbow Support Brace

**DESIGNED BY AN ORTHOPEDIC SURGEON** 

**Elbow Support** offers exceptional comfort while gently immobilizing the elbow, preventing painful movements during rest and sleep. It is the #1 brace for nighttime relief of cubital tunnel syndrome.

### Key benefits:

Provides customizable comfort – maximum immobilization with splint in, or gentle support with splint removed

Promotes healing with therapeutic warmth

Soft cotton lining and cushioning foam allow skin to breathe