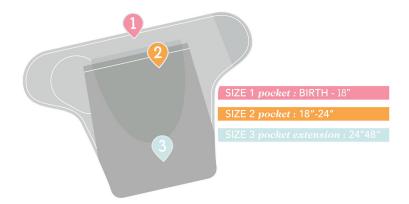

## Why moms love it!

- 3 Sizes in 1 A Perfect Fit for Every Stage
- Approved for use with preterm and full-term babies
- A perfect fit that grows with baby
- Choice of arm positions for baby
- Removable seam for added length
- Easy stretch fabric
- Wide leg pockets help promote healthy leg/hip development
- Breathable, moisture-wicking fabric
- Machine washable + dryer safe