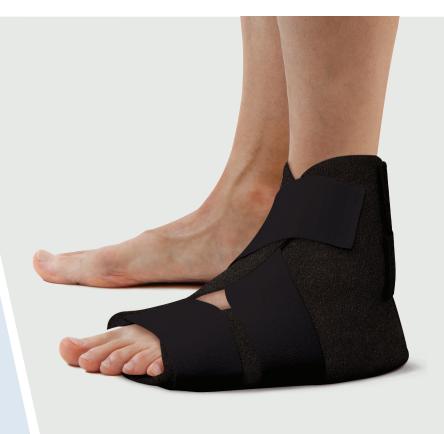

# FOOT/ANKLE WRAP UNIVERSAL + ADJUSTABLE

CONFORMS WELL TO FOOT/ANKLE

PAIN RELIEF FOR BRUISES, SPRAINS OR INJURIES REQUIRING COLD THERAPY

DELIVERS BENEFITS OF CRYOTHERAPY

PRODIVDES COMPRESSION FOR SOFT TISSUES TRAUMA

SOFT FLEECE PROTECTS SKIN

Polar Ice Foot/Ankle Wrap delivers the benefits of cryotherapy

faster return of normal function. Encapsulated ice packs filled with purified water are encased in soft fleece material that

with compression for soft tissue trauma. By reducing pain

and controlling edema or swelling, cold therapy allows

eliminates migration of ice wrap during use. Easily adjusted with hook & loop closure straps, fleece wrap conforms to body and insulates skin to prevent frost bite.

Use post-surgically, during rehabilitation and following