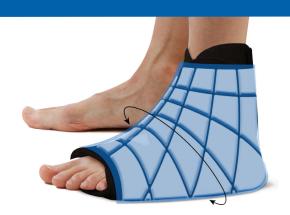

## FOOT/ANKLE WITH ICE PACK INSERT

REVERSIBLE TO FIT RIGHT OR LEFT FOOT/ANKLE 30405 UNIVERSAL SIZE