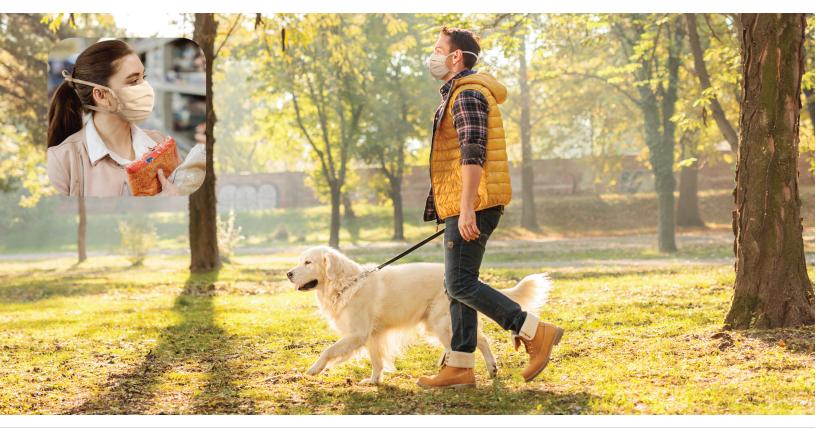

## Facial Covering for use in Public Settings

- Easy to breathe through
- Covers nose and mouth
- Ideal for daily activities
- Not made with natural rubber latex