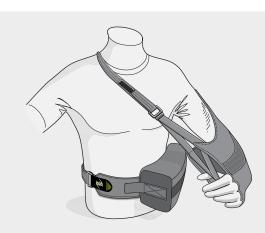

The Combo<sup>®</sup> is a three-in-one kit which includes an Ultimate Arm Sling<sup>®</sup>, abductor pillow and a waistband immobilizer.

## **ULTIMATE ARM SLING®, PILLOW AND IMMOBILIZER**

- · Made of lightweight fabric that adheres to hook and loop
- · Easily adjusted in seconds
- · Not made with natural rubber latex
- · Machine washable and dryable
- · Designed for right and left arms