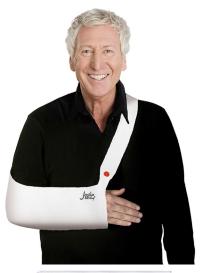

The Joslin ER Sling® is a disposable arm sling that stretches to fit a wide range of patients and replaces the need for multiple sizes.

## **DISPOSABLE ARM SLING** (White - sold by the dozen)

- · Made of soft disposable fabric that adjusts for custom comfort and fit
- · Designed for use anywhere arm slings are used in high volume for short-term injuries
- · Not made with natural rubber latex
- · Clean with damp cloth
- · Fits both left and right arms