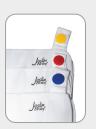

The buttons on the ER Slings® are color coded by size. Child - Yellow Adult - Red Triple XXX - Blue

www.brownmed.com