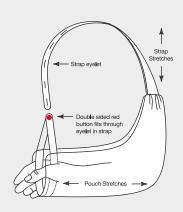

The Joslin ER Sling® is a disposable arm sling that stretches to fit a wide range of patients and replaces the need for multiple sizes.

## **DISPOSABLE ARM SLING** (White - sold by the dozen)

- · Made of soft disposable fabric that adjusts for custom comfort and fit
- · Designed for use anywhere arm slings are used in high volume for short-term injuries
- · Not made with natural rubber latex
- · Clean with damp cloth
- · Fits both left and right arms