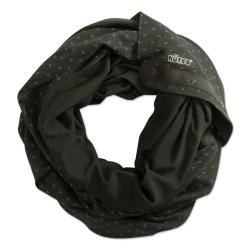

# NÜROO **SCARF**

- Lux Signature Fabric is lightweight + breathable.
- You'll love this fashionable scarf long after your breastfeeding days.
- Versatile + Stylish, on you when you need it and great for on the go nursing.
- Snaps on either end allow for customized coverage and provide endless ways to wear.

Available fashions

US Patent No. 29/491.287