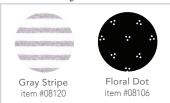

ROO SWADDLER**

**MSRP** 

\$24.99/Unit - \$34.99/Unit

Wholesale Master Carton

Contains 3 Units

Carton Dimensions 9.75 x 8.50 x 7.50

Weight

3 lbs/52 oz

Each Unit Measures

9.13 x 6 x 1.13

"I love this nursing scarf for its pretty pattern and ease of use.

I love the snaps, which is what sets this scarf apart from some of the others. There are many different ways you can wear it so you can find what is more comfortable."

- Brittany, Chicago IL \*\*\*\*



# NÜROO **SCARF**

- Lux Signature Fabric is lightweight + breathable.
- You'll love this fashionable scarf long after your breastfeeding days.
- Versatile + Stylish, on you when you need it and great for on the go nursing.
- Snaps on either end allow for customized coverage and provide endless ways to wear.



Available fashions



US Patent No. 29/491.287



#### NÜROO NURSING SCARF

MSRP \$29.99/Unit

Wholesale Master Carton Contains 3 Units

Carton Dimensions 7.75 x 5 x 10/2.31

Each Unit Measures 7.25 x 1.5 x 9.5/.62





#### Executive

101 Federal Street, 29th Floor Boston, MA 02110 P 857-317-3354 F 857-317-3355

### Sales

4435 Main Street, Suite 820 Kansas City, MO 64111 TF 877-853-5518 P 816-581-7001 F 816-581-7005

#### Manufacturing

1300 Lundberg Drive West Spirit Lake, IA 51360 P 712-336-4395 F 712-336-2874