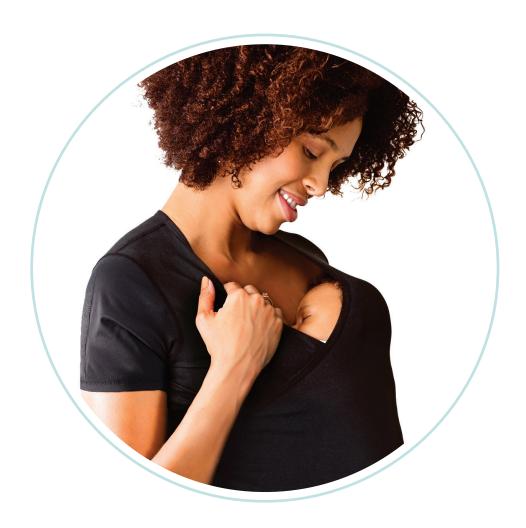

# NÜROO POCKET

- Newborn carrier designed for pre and full-term babies
- NICU friendly/approved
- Allows access to baby during routine hospital procedures
- Provides full coverage and hands-free mobility
- Super-soft, breathable, moisture-wicking fabric