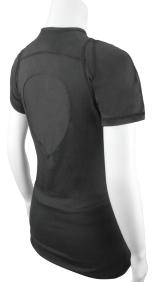

# NÜROO POCKET

- Newborn carrier designed for pre and full-term babies
- NICU friendly/approved
- Allows access to baby during routine hospital procedures
- Provides full coverage and hands-free mobility
- Super-soft, breathable, moisture-wicking fabric