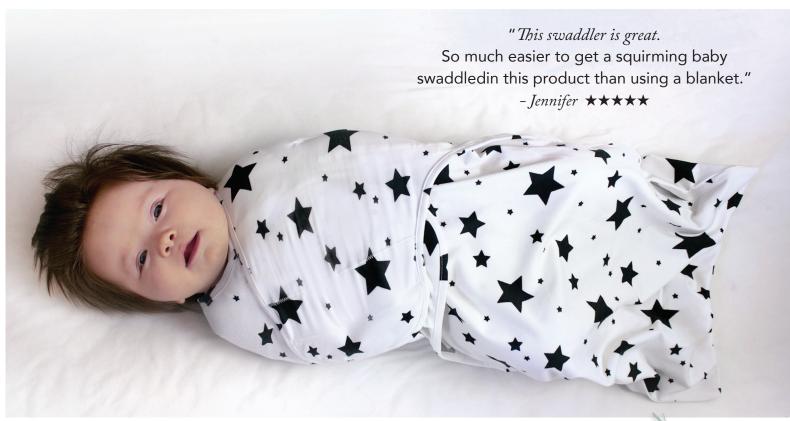

## NÜROO SWADDLER

- 3 Sizes in 1 A Perfect Fit for Every Stage
- Approved for use with preterm and full-term babies
- Choice of arm positions for baby
- Secure and easy to use
- Easy stretch fabric
- Wide leg pockets help promote healthy leg/hip development