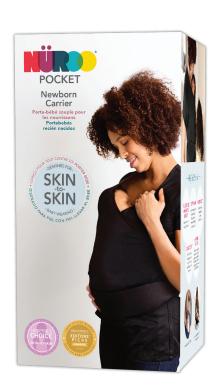

# NÜROO POCKET

- Newborn carrier designed for pre and full-term babies
- NICU friendly/approved
- Allows access to baby during routine hospital procedures
- Provides full coverage and hands-free mobility
- Super-soft, breathable, moisture-wicking fabric

### Available sizes

Black - Short Sleeve

XSmall/Small item #08005

Medium item #08006

Large/XLarge item #08007

2XLarge item #08008

## NÜROO POCKET

\$59.99/Unit

Wholesale Master Carton Contains 3 Units

Carton Dimensions 11.82 x 9.01 x 10.5

Weight 5.5 lbs

Each Unit Measures 9.25 x 11 x 2.71

US Patent No. 9,402,430