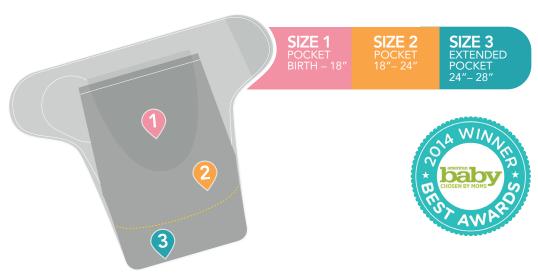

## NÜROO SWADDLER

- 3 Sizes in 1 A Perfect Fit for Every Stage
- Approved for use with preterm and full-term babies
- Choice of arm positions for baby
- Secure and easy to use
- Easy stretch fabric
- Wide leg pockets help promote healthy leg/hip development