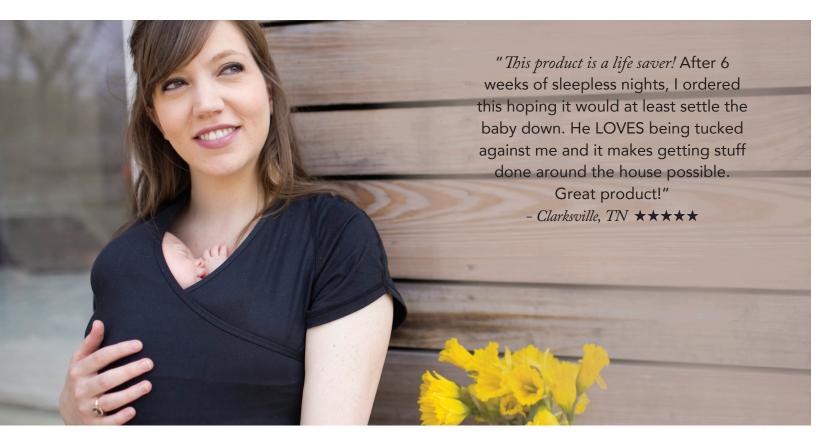

Each Unit Measures

9.13 x 6 x 1.13

"I love this nursing scarf for its pretty pattern and ease of use.

I love the snaps, which is what sets this scarf apart from some of the others. There are many different ways you can wear it so you can find what is more comfortable."

- Brittany, Chicago IL \*\*\*\*