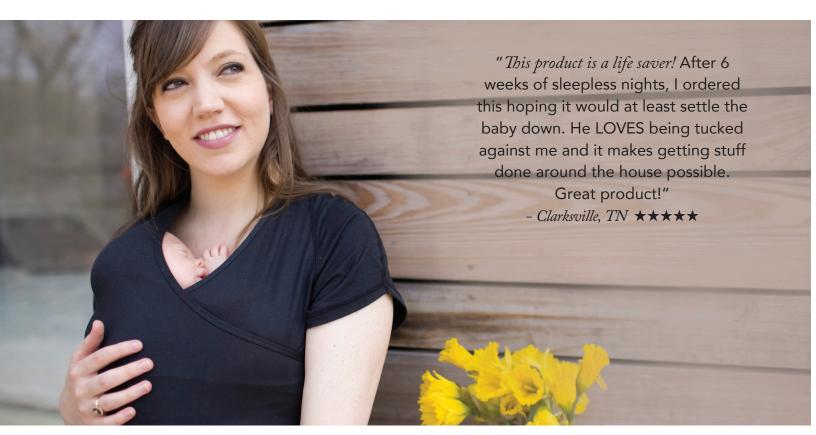

3 lbs/52 oz

Each Unit Measures

9.13 x 6 x 1.13

"I love this nursing scarf for its
pretty pattern and ease of use.

I love the snaps, which is what
sets this scarf apart from some
of the others. There are many
different ways you can wear it
so you can find what is
more comfortable."

- Brittany, Chicago IL \*\*\*\*