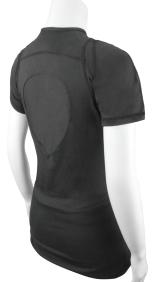

# NÜROO POCKET

- Newborn carrier designed for pre and full-term babies
- NICU friendly/approved
- Allows access to baby during routine hospital procedures
- Provides full coverage and hands-free mobility
- Super-soft, breathable, moisture-wicking fabric

### Available sizes

Black - Short Sleeve

XSmall/Small item #08005

Medium item #08006

Large/XLarge item #08007

2XLarge item #08008