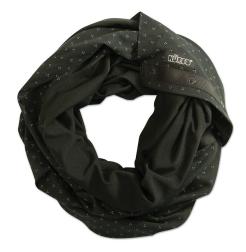

# NÜROO **SCARF**

- Lux Signature Fabric is lightweight + breathable.
- You'll love this fashionable scarf long after your breastfeeding days.
- Versatile + Stylish, on you when you need it and great for on the go nursing.
- Snaps on either end allow for customized coverage and provide endless ways to wear.

Available fashions

US Patent No. 29/491.287

#### NÜROO NURSING SCARF

MSRP \$29.99/Unit

Wholesale Master Carton Contains 3 Units

Carton Dimensions 7.75 x 5 x 10/2.31

Each Unit Measures 7.25 x 1.5 x 9.5/.62