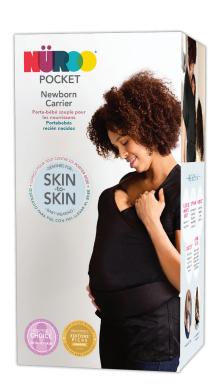

# NÜROO POCKET

- Newborn carrier designed for pre and full-term babies
- NICU friendly/approved
- Allows access to baby during routine hospital procedures
- Provides full coverage and hands-free mobility
- Super-soft, breathable, moisture-wicking fabric

## NÜROO POCKET

\$59.99/Unit

Wholesale Master Carton Contains 3 Units

Carton Dimensions 11.82 x 9.01 x 10.5

Weight 5.5 lbs

Each Unit Measures 9.25 x 11 x 2.71

US Patent No. 9,402,430