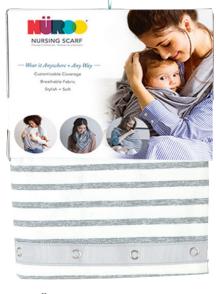

# NÜROO **SCARF**

- Lux Signature Fabric is lightweight + breathable.
- You'll love this fashionable scarf long after your breastfeeding days.
- Versatile + Stylish, on you when you need it and great for on the go nursing.
- Snaps on either end allow for customized coverage and provide endless ways to wear.

Available fashions

US Patent No. 29/491.287

#### NÜROO NURSING SCARF

MSRP \$29.99/Unit

Wholesale Master Carton Contains 3 Units

Carton Dimensions 7.75 x 5 x 10/2.31

Each Unit Measures 7.25 x 1.5 x 9.5/.62