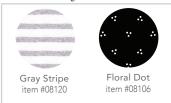

ÜROO SWADDLER

**MSRP** 

\$24.99/Unit - \$34.99/Unit

Wholesale Master Carton

Contains 3 Units

Carton Dimensions

9.75 x 8.50 x 7.50

Weight

3 lbs/52 oz

Each Unit Measures

9.13 x 6 x 1.13

"I love this nursing scarf for its
pretty pattern and ease of use.

I love the snaps, which is what
sets this scarf apart from some
of the others. There are many
different ways you can wear it
so you can find what is
more comfortable."

- Brittany, Chicago IL \*\*\*\*



# NÜROO **SCARF**

- Lux Signature Fabric is lightweight + breathable.
- You'll love this fashionable scarf long after your breastfeeding days.
- Versatile + Stylish, on you when you need it and great for on the go nursing.
- Snaps on either end allow for customized coverage and provide endless ways to wear.



Available fashions



US Patent No. 29/491.287



#### NÜROO NURSING SCARF

MSRP \$29.99/Unit

Wholesale Master Carton Contains 3 Units

Carton Dimensions 7.75 x 5 x 10/2.31

Each Unit Measures 7.25 x 1.5 x 9.5/.62





#### Executive

101 Federal Street, 29th Floor Boston, MA 02110 **P** 857-317-3354 **F** 857-317-3355

### Sales

4435 Main Street, Suite 820 Kansas City, M0 64111 TF 877-853-5518 P 816-581-7001 F 816-581-7005

#### Manufacturing

1300 Lundberg Drive West Spirit Lake, IA 51360 P 712-336-4395 F 712-336-2874