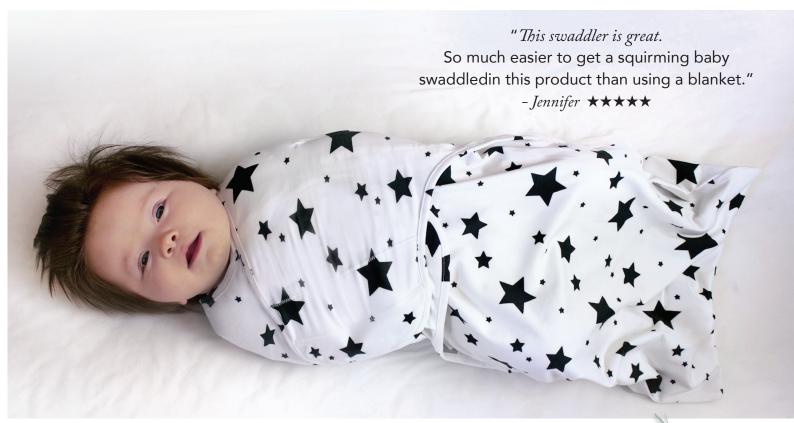

## NÜROO SWADDLER

- 3 Sizes in 1 A Perfect Fit for Every Stage
- Approved for use with preterm and full-term babies
- Choice of arm positions for baby
- Secure and easy to use
- Easy stretch fabric
- Wide leg pockets help promote healthy leg/hip development