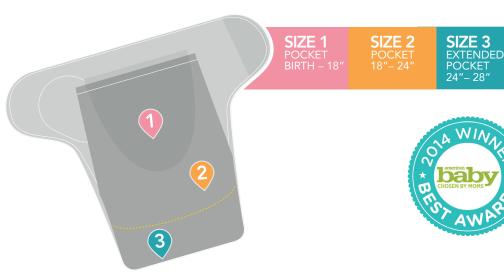

## NÜROO SWADDLER

- 3 Sizes in 1 A Perfect Fit for Every Stage
- Approved for use with preterm and full-term babies
- Choice of arm positions for baby
- Secure and easy to use
- Easy stretch fabric
- Wide leg pockets help promote healthy leg/hip development