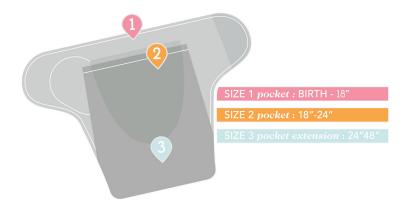

## Why moms love it!

- 3 Sizes in 1 A Perfect Fit for Every Stage
- Approved for use with preterm and full-term babies
- A perfect fit that grows with baby
- Choice of arm positions for baby
- Removable seam for added length
- Easy stretch fabric
- Wide leg pockets help promote healthy leg/hip development
- Breathable, moisture-wicking fabric
- Machine washable + dryer safe