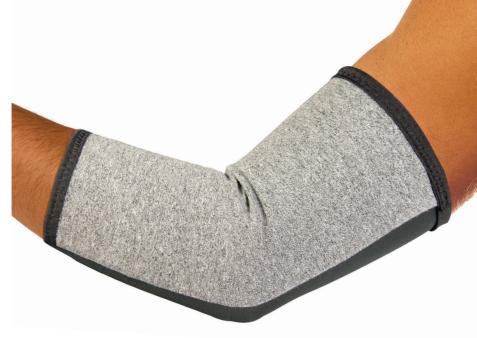

# ARTHRITIS ELBOW SLEEVE

## Feel the All-Day Difference<sup>®</sup>

Designed for all-day comfort and performance, the IMAK Compression Arthritis Elbow Sleeve provides mild compression for warmth, which may help increase circulation, reduce pain and promote healing. Made of soft, breathable cotton material so you can enjoy your activities without issue day and night.

May help increase circulation

Mild compression

holds sleeve

May reduce pain to promote healing

Tri-band technology

|                             | Arm      |        |
|-----------------------------|----------|--------|
| Size*                       | Circum.  | ltem # |
| Small                       | 8 - 11″  | A20155 |
| Medium                      | 11 - 13" | A20156 |
| Large                       | 13 - 16" | A20157 |
| *Measure at middle of bicep |          |        |