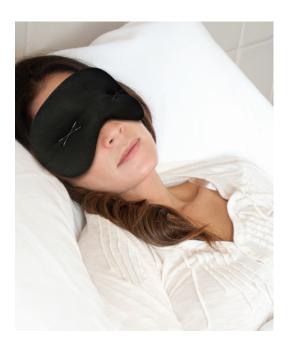

weighted compression • cooling relief • blocks out light

Gentle massaging comfort

Weighted compression

Chillable for added relief

Avoids irritating eyelids

Guaranteed to block out light

Great for travel and sleep

# Ideal for activities of daily living:

Resting Meditation Traveling And much more