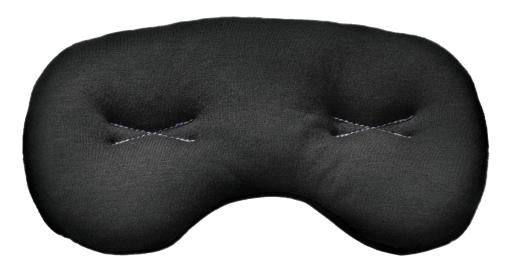

weighted compression • cooling relief • blocks out light

Gentle massaging comfort

Weighted compression

Chillable for added relief

Avoids irritating eyelids

Guaranteed to block out light

Great for travel and sleep