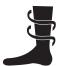

# SHIN SLEEVE

## Feel the All-Day Difference®

Designed for all-day comfort and performance the IMAK Compression Shin Sleeve is a non-latex neoprene sleeve that provides compression while supporting lower leg muscles and tissue. Effective treatment of inflammation and pain associated with stress on lower leg. Lightweight and easy to pull onto lower leg.

supports lower leg muscles and tissue

may reduce pain to promote healing and recovery

lightweght and easy to pull onto lower leg

| Size    | Calf Circum. | ltem # |
|---------|--------------|--------|
| Small   | 12 - 14"     | 51054  |
| Medium  | 14 - 15"     | 51055  |
| Large   | 15 - 16.5"   | 51056  |
| X-Large | 16.5 - 19"   | 51057  |