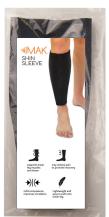

# SHIN SLEEVE

## Feel the All-Day Difference®

Designed for all-day comfort and performance the IMAK Compression Shin Sleeve is a non-latex neoprene sleeve that provides compression while supporting lower leg muscles and tissue. Effective treatment of inflammation and pain associated with stress on lower leg. Lightweight and easy to pull onto lower leg.

supports lower leg muscles and tissue

may reduce pain to promote healing and recovery

lightweght and easy to pull onto lower leg

| Size    | Calf Circum. | ltem # |
|---------|--------------|--------|
| Small   | 12 - 14"     | 51054  |
| Medium  | 14 - 15"     | 51055  |
| Large   | 15 - 16.5"   | 51056  |
| X-Large | 16.5 - 19"   | 51057  |