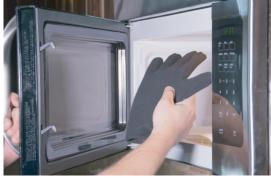

## VERSATILITY THAT FITS YOUR NEEDS

Hot/Cold Glove offers the versatility of **hot** or **cold** therapeutic pain relief. Use for the treatment of acute injury, arthritis, fibromyalgia, myofascial, soft tissue soreness, stiff joints and more. Rotates easily between icing and heating injuries.