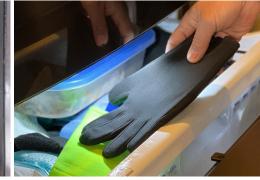

## VERSATILITY THAT FITS YOUR NEEDS

Hot/Cold Glove offers the versatility of **hot** or **cold** therapeutic pain relief. Use for the treatment of acute injury, arthritis, fibromyalgia, myofascial, soft tissue soreness, stiff joints and more. Rotates easily between icing and heating injuries.