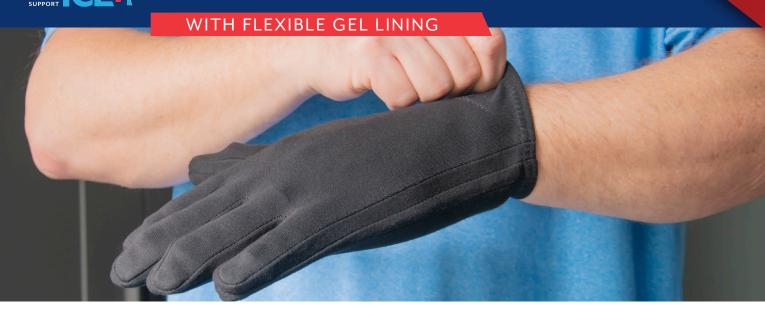

## VERSATILITY THAT FITS YOUR NEEDS

Hot/Cold Glove offers the versatility of **hot** or **cold** therapeutic pain relief. Use for the treatment of acute injury, arthritis, fibromyalgia, myofascial, soft tissue soreness, stiff joints and more. Rotates easily between icing and heating injuries.

Hot or cold therapy

Hand pain from arthritis

Help reduce swelling in joints

Recovery post surgery

Fits right/left, palmer/dorsal side of hand.

Provides mild compression

Designed by an
Orthopedic surgeon

May wear with light bandages